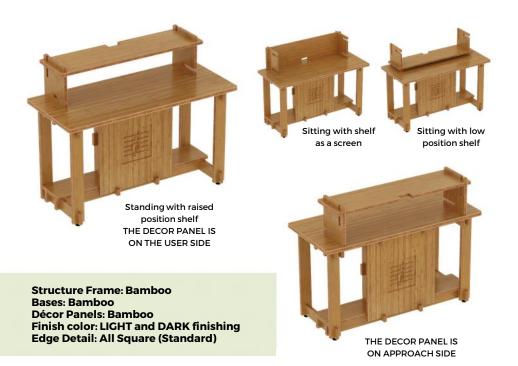

#### Single Desk with Riser

#### DBB - MADE WITH BAMBOO

THE DECOR PANEL IS ON APPROACH SIDE. Light Finishing THE DECOR PANEL IS

ON APPROACH SIDE. Dark Finishing

Structure Frame: Bamboo Bases: Bamboo Décor Panels: Bamboo Finish color: LIGHT and DARK finishing Edge Detail: All Square Exposed Edges (Standard)

#### NOTES:

THE DÉCOR PANEL CAN BE ASSEMBLED IN TWO WAYS. WHEN THE DESK IS AGAINST THE WALL, ASSEMBLE THE DÉCOR PANEL TO FACE THE USER SIDE. WHEN THE DESK IS FREESTANDING. ASSEMBLE THE DÉCOR PANEL TO FACE APPROACH SIDE.