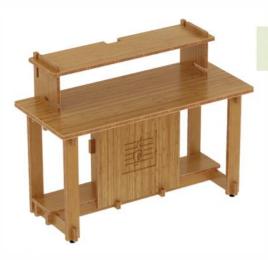

### Single Desk with 3 Configurational Shelf

#### DBB - MADE WITH BAMBOO

NOTES:

THE DÉCOR PANEL CAN BE ASSEMBLED IN TWO WAYS. WHEN THE DESK IS AGAINST THE WALL, ASSEMBLE THE DÉCOR PANEL TO FACE THE USER SIDE. WHEN THE DESK IS FREESTANDING. ASSEMBLE THE DÉCOR PANEL TO FACE APPROACH SIDE.

| PO MODEL #             | DESK'S SIZE  |             |               | FINISH COLOR        | LIST PRICES    |          |
|------------------------|--------------|-------------|---------------|---------------------|----------------|----------|
|                        | DEPTH        | LENGTH      | HEIGHT        | FINISH COLOR        | MADE IN USA    | IMPORTED |
| DMDK1C01S-DBBLT        | 24"          | 54"         | 30"/42"*      | Light               |                |          |
| DMDK1C01S-DBBDK        | 24*          | 54*         | 30"/42"*      | Dark                |                |          |
| DMDK1C02S-DBBLT        | 24*          | 60"         | 30"/42"*      | Light               |                |          |
| DMDK1C02S-DBBDK        | 24"          | 60*         | 30"/42"*      | Dark                |                |          |
| DMDK1C03S-DBBLT        | 24"          | 72*         | 30"/42"*      | Light               |                |          |
| DMDK1C03S-DBBDK        | 24"          | 72*         | 30"/42"*      | Dark                |                |          |
| DMDK1C04S-DBBLT        | 24"          | 78*         | 30"/42"*      | Light               |                |          |
| DMDK1C04S-DBBDK        | 24"          | 78*         | 30"/42"*      | Dark                |                |          |
| OR CUSTOM SIZES PLEASE | CONTACT US P | ORAVAILABIL | ITY I *30'Des | k surface height/42 | overall height |          |