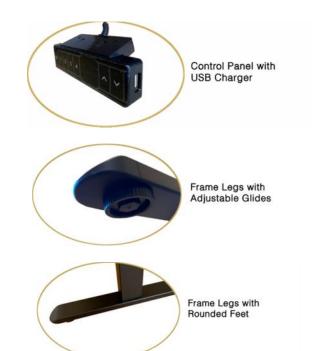

### COMMON FEATURES

#### **BAMBOO CURVED DESK TOP WITH 2-STAGE FRAME**

- Desktop Dimensions: 1" x 24" x 48" with a curved edge on the user side
- Desktop Material: 100% bamboo with dark finishing
- Height Adjustment Range: 27" 45"
- Maximum Weight Load: 264 lbs.
- Frame Color Options: WHITE/GRAY/BLACK
- Control Panel: LED display programmable panel with USB charger on the side and 4 memory preset options

#### **BAMBOO DESK TOP WITH 2-STAGE FRAME**

- Desktop Dimensions: 3/4" x 24" x 48"
- Desktop Material: 100% bamboo with light finishing
- Height Adjustment Range: 27" 45"
- Maximum Weight Load: 264 lbs.
- Frame Color Options: WHITE/GRAY/BLACK
- Control Panel: LED display programmable panel with USB charger on the side and 4 memory preset options

#### WOOD DESK TOP WITH 2-STAGE FRAME

- Desktop Dimensions: 1" x 24" x 60"
- Desktop Material: Birch wood with natural finishing
- Height Adjustment Range: 27" 45"
- Maximum Weight Load: 264 lbs.
- Frame Colors Options: WHITE/GRAY/BLACK
- Control Panel: LED display programmable panel with USB charger on the side and 4 memory preset options