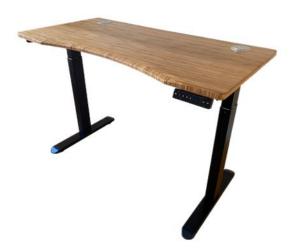

#### **BAMBOO DESK TOP WITH 2-STAGE FRAME**

- Desktop Dimensions: 3/4" x 24" x 48"
- Desktop Material: 100% bamboo with light finishing
- Height Adjustment Range: 27" 45"
- Maximum Weight Load: 264 lbs.
- Frame Color Options: WHITE/GRAY/BLACK
- Control Panel: LED display programmable panel with USB charger on the side and 4 memory preset options