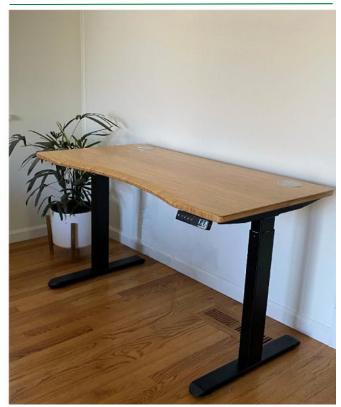

#### **BAMBOO CURVED DESK TOP WITH 2-STAGE FRAME**

- Desktop Dimensions: 1" x 24" x 48" with a curved edge on the user side
- Desktop Material: 100% bamboo with dark finishing
- Height Adjustment Range: 27" 45"
- Maximum Weight Load: 264 lbs.
- Frame Color Options: WHITE/GRAY/BLACK
- Control Panel: LED display programmable panel with USB charger on the side and 4 memory preset options