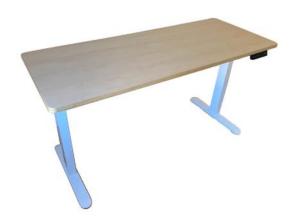

#### WOOD DESK TOP WITH 2-STAGE FRAME

- Desktop Dimensions: 1" x 24" x 60"
- Desktop Material: Birch wood with natural finishing
- Height Adjustment Range: 27" 45"
- Maximum Weight Load: 264 lbs.
- Frame Colors Options: WHITE/GRAY/BLACK
- Control Panel: LED display programmable panel with USB charger on the side and 4 memory preset options