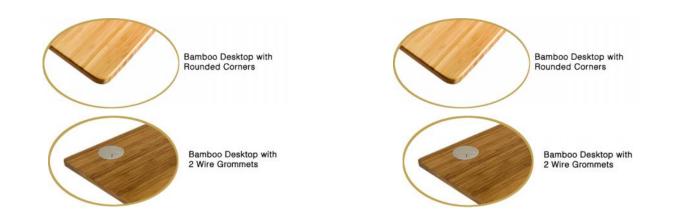

#### **BAMBOO CURVED DESK TOP WITH 2-STAGE FRAME**

- Desktop Dimensions: 1" x 24" x 48" with a curved edge on the user side
- Desktop Material: 100% bamboo with dark finishing
- Height Adjustment Range: 27" 45"
- Maximum Weight Load: 264 lbs.
- Frame Color Options: WHITE/GRAY/BLACK
- Control Panel: LED display programmable panel with USB charger on the side and 4 memory preset options

#### **BAMBOO DESK TOP WITH 2-STAGE FRAME**

- Desktop Dimensions: 3/4" x 24" x 48"
- Desktop Material: 100% bamboo with light finishing
- Height Adjustment Range: 27" 45"
- Maximum Weight Load: 264 lbs.
- Frame Color Options: WHITE/GRAY/BLACK
- Control Panel: LED display programmable panel with USB charger on the side and 4 memory preset options