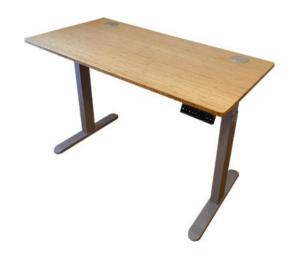

#### **BAMBOO DESK TOP WITH 2-STAGE FRAME**

- Desktop Dimensions: 3/4" x 24" x 48"
- Desktop Material: 100% bamboo with light finishing
- Height Adjustment Range: 27" 45"
- Maximum Weight Load: 264 lbs.
- Frame Color Options: WHITE/GRAY/BLACK
- Control Panel: LED display programmable panel with USB charger on the side and 4 memory preset options